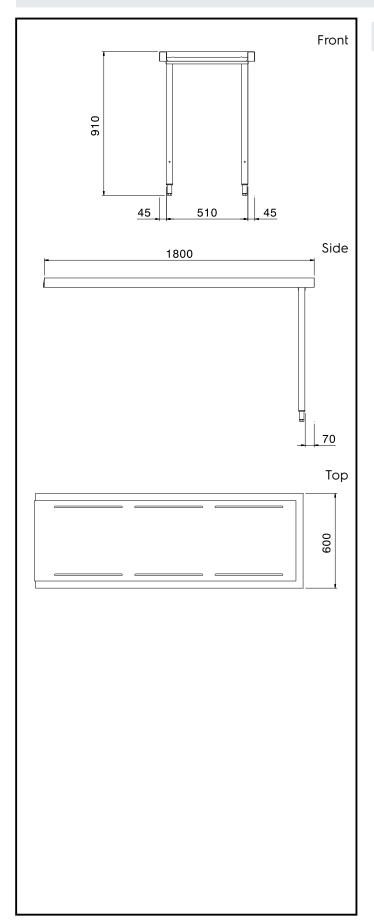

## **Key Information:**

External dimensions, Width:

865304 (BHHLU18)1800 mmExternal dimensions, Depth:600 mmExternal dimensions, Height:910 mmNet weight:18 kg