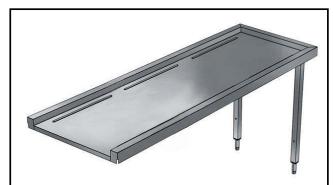

## Handling System for Hood type Dishwasher Table Unloading/ Loading, 1800mm

| ITEM #  |  |
|---------|--|
| MODEL # |  |
|         |  |
| NAME #  |  |
| SIS #   |  |
| AIA#    |  |

865304 (BHHLU18)

Dishwasher table, loading & unloading, 1800mm

#### Item No.

For hood type dishwashers. Constructed in 304 AISI stainless steel. N.2 square 40x40mm square legs on height-adjustable feet. Basket direction: from right to left and from left to right.

#### **Main Features**

- Supplied knocked-down and easy to assemble.
- Equipped with pre-rinse unit.
- Connection to dishwasher possible on the left, front or right side.
- Designed to transport 500x500 mm dishwashing baskets.

#### Construction

- Stainless steel feet 50 mm adjustable in height to ensure that tables drain back into the dishwasher.
- All surfaces smooth with polished finish.
- 40x40 mm square tubular legs in AISI 304 stainless steel
- Deep anti-drip profiles completely folded with lower edge for safe and easy cleaning.
- 304 AISI stainless steel construction throughout.
- To be secured to the dishwasher and fitted with one pair of legs at the other end.